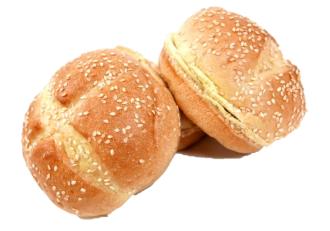

## #129-TR Panino de Croce (12-pk)

UPC: 033474001297

Unit Package: Tray/12-pack

Unit Dimension: 4.50" +/-

Unit Weight: 3.5 oz. (99g)

Sliced: Yes

Kosher: Parve

Vegan: Yes